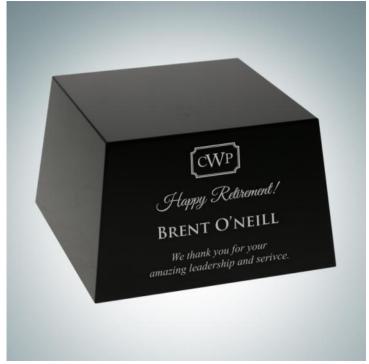

## **Crystal Base - Black Slant**

Material: Optical Crystal

Personalizaiton Method: Sandblast Etch

| Size | SKU  | HxWxD                                  | Wt (IBs) | Price   |
|------|------|----------------------------------------|----------|---------|
| NA   | CB78 | 2" x 3-1/4" x 3-1/4",<br>Top 2-3/4"Sq. | 2.5      | \$55.00 |

## **Description**

This is an Optional Optical Black Crystal Base designed to display Towers or Globes to make the whole awards higher perceived value and also accommodate additional engraving. \*Price includes UV Bonding the top award with the base and a Gift Box for the attached award set. \*Blank (No Personalization) are Not available to order without the top piece. \*White Cardboard Box for the base itself; Gift Box is included only when the top piece is ordered along with this base.