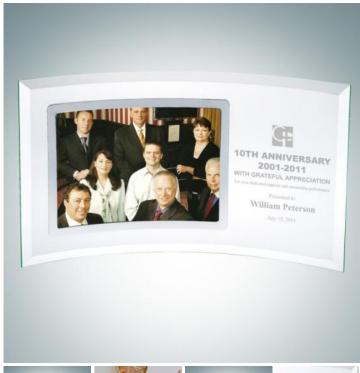

## Jade Curved Horizontal Silver Photo Frame

Material: Jade Glass

Personalizaiton Method: Sandblast Etch

| Size | SKU    | H x W x D                                  | Wt (IBs) | Price   |
|------|--------|--------------------------------------------|----------|---------|
| S    | 120431 | 5-1/2" x 12" x 3/16",<br>photo 3-1/2" x 5" | 4.0      | \$39.00 |
| M    | 120432 | 6-1/2" x 12-3/4" x<br>3/16", photo 4" x 6" | 5.0      | \$49.00 |
| L    | 120433 | 7-1/2" x 13-1/2" x<br>3/16", photo 5" x 7" | 6.0      | \$59.00 |

## **Description**

This Curved Horizontal Silver Photo Frame is made from Jade Glass. Great for any occasions, especially for graduations, weddings, or anniversaries.