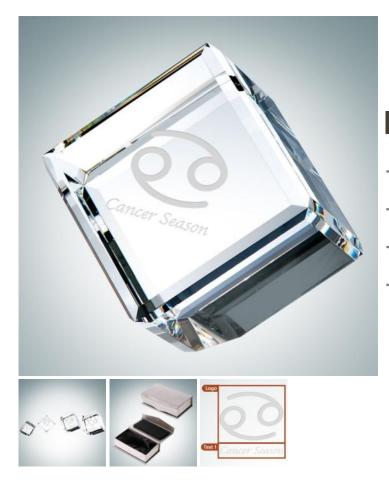

## **Beveled Diamond Cube**

Material: Optical Crystal Personalizaiton Method: Sandblast Etch

| Size | SKU    | H x W x D                | Wt (IBs) | Price   |
|------|--------|--------------------------|----------|---------|
| XS   | 101391 | 1-1/2" x 1-1/2" x 1-1/2" | 1.0      | \$29.00 |
| S    | 101392 | 2" x 2" x 2"             | 1.0      | \$35.00 |
| Μ    | 101393 | 2-3/8" x 2-3/8" x 2-3/8" | 1.9      | \$39.00 |
| L    | 101394 | 2-3/4" x 2-3/4" x 2-3/4" | 2.7      | \$59.00 |
| XL   | 101395 | 3-1/8" x 3-1/8" x 3-1/8" | 3.7      | \$65.00 |

## Description

This Optical Crystal Beveled Diamond Cube Paperweight is a perfect gift for corporate promotions or any other memorable occasion. It's a simple yet functional gift that can be personalized with the recipient's name or company logo.