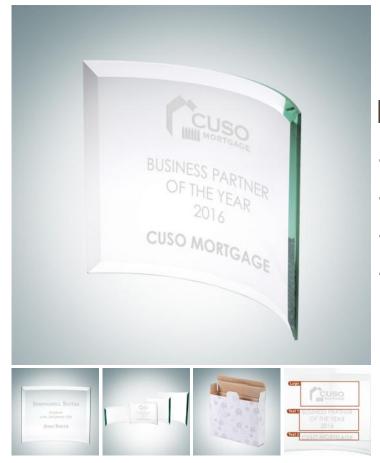

## Description

This Jade Glass Beveled Moon Award features a curved shape that allows it to stand free on a desk or display shelf. It offers ample room for personalization. Give this award in recognition of outstanding leadership and dedication.