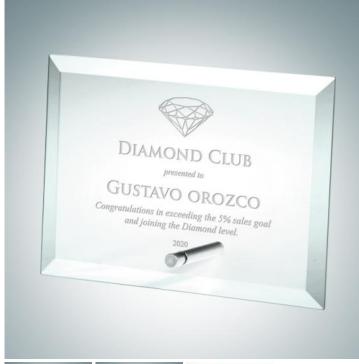

## Jade Beveled Horizontal Rectangle w/ Silver Pole Stand

Material: Jade Glass, Metal

Personalizaiton Method: Laser Engraving

| Size | SKU    | H x W x D       | Wt (IBs) | Price   |
|------|--------|-----------------|----------|---------|
| S    | 120151 | 5" x 7" x 1/8"  | 1.5      | \$39.00 |
| M    | 120152 | 6" x 8" x 1/8"  | 2.0      | \$49.00 |
| L    | 120153 | 7" x 10" x 1/8" | 2.5      | \$59.00 |

## **Description**

Honor corporate excellence and celebrate milestone achievements with this 3/16" thick Jade Glass Beveled Horizontal Rectangle with Aluminum Pole Award, available in three sizes. Personalize this piece by engraving the recipient name, company logo, and award details such as Years of Service, Retirement, Sales Achievements, and Leadership Recognition with our free high-quality personalization and engraving services.