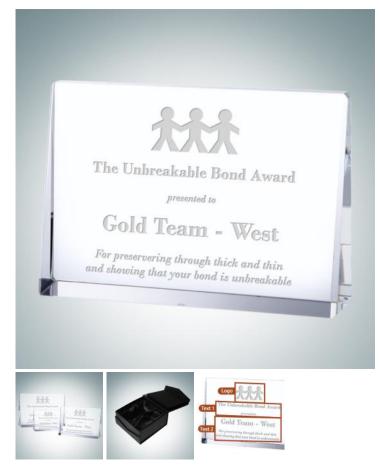

## Horizontal Rectangle Plaque

Material: Optical Crystal Personalizaiton Method: Sandblast Etch

| Size | SKU    | H x W x D        | Wt (IBs) | Price   |
|------|--------|------------------|----------|---------|
| S    | 100911 | 3-1/2" x 5" x 1" | 2.0      | \$59.00 |
| Μ    | 100912 | 4" x 6" x 1-1/8" | 2.9      | \$79.00 |
| L    | 100913 | 5" x 7" x 1-3/8" | 3.9      | \$99.00 |

## Description

This Horizontal Rectangle Plaque is an ideal gift for any corporate promotions, celebration events, or personal gift giving occasions, including Wedding & Anniversary, Valentine's Day, or Birthday, with our free personalization and engraving services.