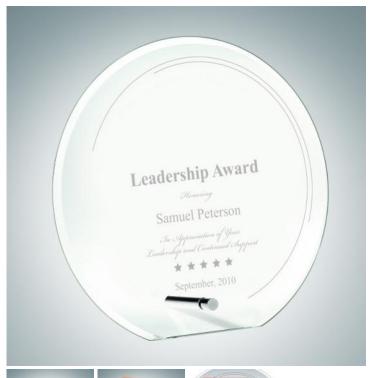

## **Jade Beveled Circle with Aluminum Pole**

Material: Jade Glass, Metal

Personalizaiton Method: Laser Engraving

| Size | SKU    | H x W x D            | Wt (IBs) | Price   |
|------|--------|----------------------|----------|---------|
| S    | 120121 | 7-7/8" x 8" x 3/16"  | 1.2      | \$39.00 |
| M    | 120122 | 8-7/8" x 9" x 3/16"  | 1.5      | \$49.00 |
| L    | 120123 | 9-7/8" x 10" x 3/16" | 2.0      | \$69.00 |

## **Description**

This Jade Glass Beveled Circle Award features an attachable Aluminum Pole that works as a stand. This award offers ample space for personalization. Often given to those that display excellent team work and dedication.