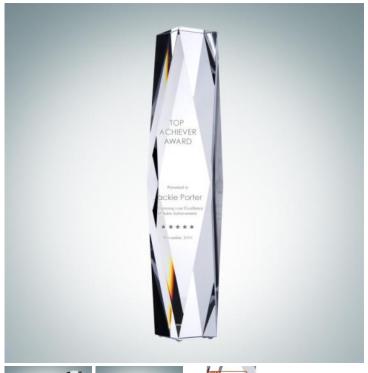

## **President Tower Award**

Material: Optical Crystal

Personalizaiton Method: Sandblast Etch

| Size | SKU    | H x W x D             | Wt (IBs) | Price    |
|------|--------|-----------------------|----------|----------|
| S    | 100721 | 8" x 2-1/2" x 2-1/2"  | 5.0      | \$109.00 |
| M    | 100722 | 10" x 2-1/2" x 2-1/2" | 6.3      | \$119.00 |
| L    | 100723 | 12" x 2-1/2" x 2-1/2" | 7.2      | \$139.00 |

## **Description**

Honor corporate excellence and celebrate milestone achievements with this President Tower, available in three sizes. Personalize this piece by engraving the recipient name, company logo, and award details such as Years of Service, Retirement, Sales Achievements, and Leadership Recognition with our free high-quality personalization and engraving services.