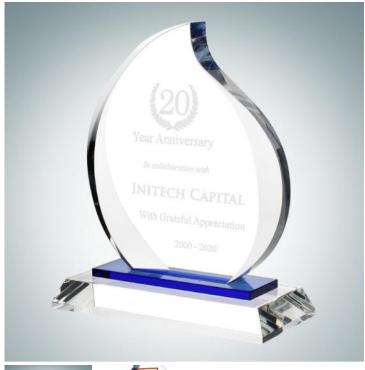

## **Blue Eternal Flame**

Material: Optical Crystal

Personalizaiton Method: Laser Engraving

| Size | SKU    | H x W x D        | Wt (IBs) | Price    |
|------|--------|------------------|----------|----------|
| NA   | 100630 | 7" x 6" x 2-1/2" | 4.0      | \$149.00 |

## **Description**

Honor corporate excellence and celebrate milestone achievements with this Blue Eternal Flame Award. Personalize this piece by engraving the recipient name, company logo, and award details such as Years of Service, Retirement, Sales Achievements, and Leadership Recognition with our free high-quality personalization and engraving services.