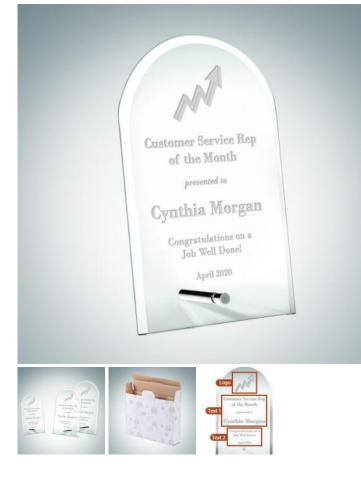

## Jade Beveled Arch with Aluminum Pole

Material: Jade Glass, Metal Personalizaiton Method: Laser Engraving

| Size | SKU    | H x W x D            | Wt (IBs) | Price   |
|------|--------|----------------------|----------|---------|
| S    | 120081 | 8" x 5" x 3/16"      | 0.9      | \$39.00 |
| Μ    | 120082 | 9" x 5-1/2" x 3/16"  | 1.0      | \$49.00 |
| L    | 120083 | 10" x 6-1/2" x 3/16" | 1.1      | \$69.00 |

## Description

This Jade Glass Beveled Arch Award features an attachable Aluminum Pole that works as a stand. This award offers ample space for personalization. Often given to those that display excellent team work and dedication.