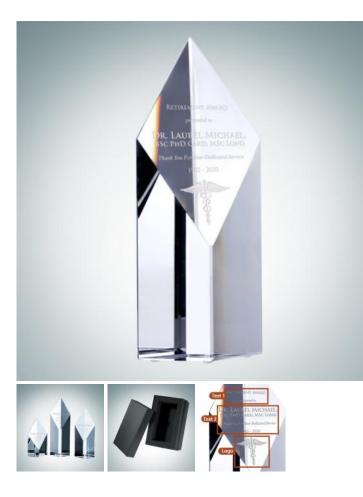

## CrystalPlus<sup>+</sup>

## **Super Diamond Tower**

Material: Optical Crystal Personalizaiton Method: Sandblast Etch

| Size | SKU    | H x W x D     | Wt (IBs) | Price    |
|------|--------|---------------|----------|----------|
| S    | 100551 | 8" x 4" x 2"  | 4.0      | \$119.00 |
| Μ    | 100552 | 10" x 4" x 2" | 3.9      | \$139.00 |
| L    | 100553 | 12" x 4" x 2" | 5.0      | \$169.00 |

## Description

This Super Diamond Tower Award is sure to win over the crowd and be remembered as the award that brought your company to light! Recognize excellence or a milestone achievement in your group by presenting this Optical Crystal Super Diamond Tower Award. Customize it by engraving a name, company logo, or personal message using our free personalization service!