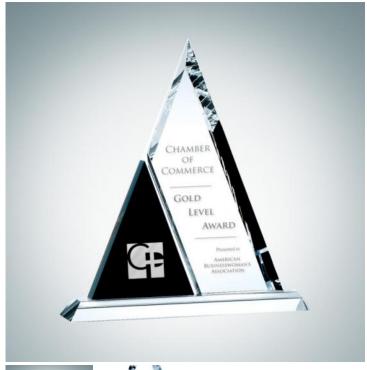

## **Duet Triangle**

Material: Optical Crystal

Personalizaiton Method: Sandblast Etch

| Size | SKU    | H x W x D      | Wt (IBs) | Price    |
|------|--------|----------------|----------|----------|
| NA   | 100370 | 11" x 10" x 2" | 5.8      | \$179.00 |

## **Description**

Showcase this Duet Triangle Award at your upcoming recognition ceremony. The combination of clear and black crystal is sure to accentuate your company logo. Award those employees who display excellence and dedication. \*The engraving shown on the multiple locations incurs additional location engraving charge (per piece): \$10.00(G) per location.