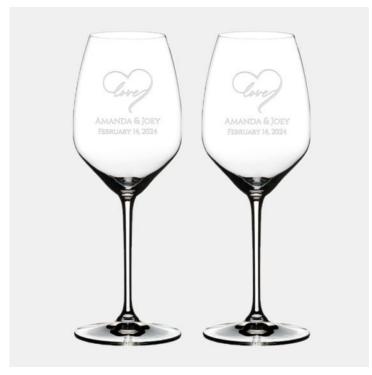

## Pre-Designed Love Heart Riedel Extreme Riesling Pair, 16oz

Material: Lead-Free Crystal

Personalizaiton Method: Pre-Designed Art

| Size | SKU      | H x W x D                           | Wt (IBs) | Price   |
|------|----------|-------------------------------------|----------|---------|
| Pair | 231234V2 | 9-3/8" x 3-3/8"dia;<br>Base: 3-3/8" | 6.0      | \$65.00 |

## **Description**

This Pre-Designed Love Heart Riedel Extreme Riesling Pair, 16 oz is an ideal gift for corporate promotion or celebration event or any personal gift giving occasions, Wedding & Anniversary, Valentine's Day, or Birthday with our Free engraving service for Personalization.