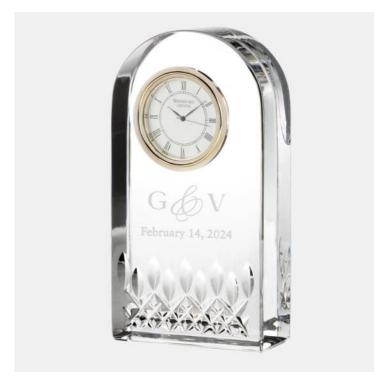

## **Pre-Designed Couple Waterford Giftology Lismore Essence Clock**

Material: Lead Crystal

Personalizaiton Method: Pre-Designed Art

| Size | SKU      | HxWxD                    | Wt (IBs) | Price    |
|------|----------|--------------------------|----------|----------|
| NA   | 210450W1 | 5-1/2" x 2-3/8" x 1-1/4" | 5.0      | \$255.00 |

## **Description**

This Pre-Designed Couple Waterford Giftology Lismore Essence Clock is the ideal gift for Mother's Day or any personal gift giving occasions, including Wedding & Anniversary, Valentine's Day, or Birthday, with our free personalization and engraving services.