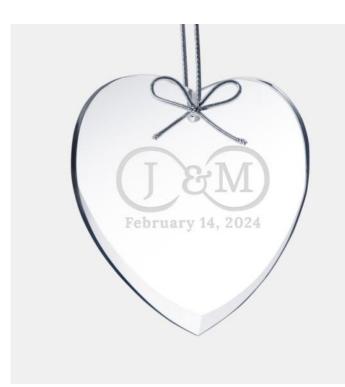

## Pre-Designed Infinity Beveled Heart Ornament

Material: Clear Glass Personalizaiton Method: Pre-Designed Art

| Size | SKU      | H x W x D              | Wt (IBs) | Price   |
|------|----------|------------------------|----------|---------|
| NA   | 130260V1 | 3-1/2" x 3-1/2" x 1/4" | 0.8      | \$35.00 |

## Description

This Pre-Designed Infinity Beveled Heart Ornament is an ideal gift for any corporate promotions, celebration events, or personal gift giving occasions, including Wedding & Anniversary, Valentine's Day, or Birthday, with our free personalization and engraving services.