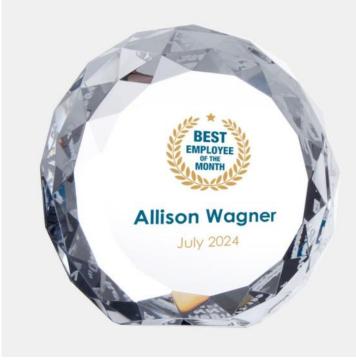

## **Color Imprinted Gem-Cut Circle**

Material: Optical Crystal

Personalizaiton Method: Color Imprint

| Size | SKU     | H x W x D                | Wt (IBs) | Price    |
|------|---------|--------------------------|----------|----------|
| S    | 100841C | 3-3/4" x 4" x 1-1/8"     | 2.0      | \$85.00  |
| M    | 100842C | 4-3/8" x 4-3/4" x 1-1/4" | 2.8      | \$115.00 |
| L    | 100843C | 5-5/8" x 5-7/8" x 1-1/2" | 4.4      | \$155.00 |

## **Description**

Honor corporate excellence and celebrate milestone achievements with this Color Imprinted Gem-Cut Circle, available in three sizes. Personalize this piece by engraving the recipient name, company logo, and award details such as Years of Service, Retirement, Sales Achievements, and Leadership Recognition with our free high-quality personalization and engraving services.