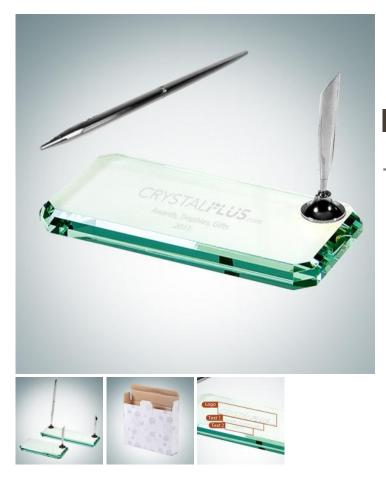

## Jade Beveled Glass Silver Pen Set

Material: Jade Glass Personalizaiton Method: Laser Engraving

| Size | SKU    | H x W x D              | Wt (IBs) | Price   |
|------|--------|------------------------|----------|---------|
| S    | 120363 | Single, 1/2" x 6" x 3" | 1.5      | \$49.00 |
| L    | 120364 | Double, 1/2" x 8" x 3" | 2.0      | \$59.00 |

## Description

The Jade Glass 1/2" thick Pen Set features a large etch area for your name or logo. Available in double and single pen holder; can be given as a great functional gift for employee appreciation, Christmas, Father's Day, Graduation or birthday present! Gold Pen(s) included. Single (S), Double (L)