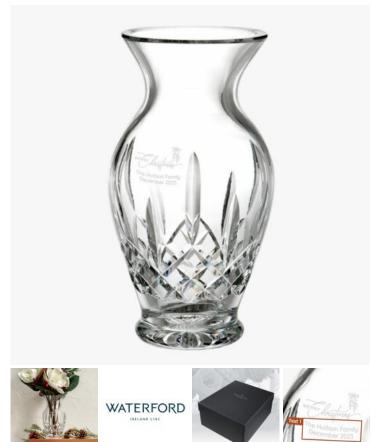

## **Pre-Designed Merry Christmas Waterford Lismore Vase**

Material: Lead Crystal

Personalizaiton Method: Pre-Designed Art

| Size | SKU      | HxWxD                  | Wt (IBs) | Price    |
|------|----------|------------------------|----------|----------|
| NA   | 210690H1 | 8" x 4" dia.; Base: 3" | 11.0     | \$325.00 |

## **Description**

This Pre-Designed Merry Christmas Waterford Lismore Vase is the perfect Christmas holiday gift, years of service, wedding anniversary gift, or as an end of the year party gift for employees. Brighten up anyone's holiday or special occasion with our flawless ornaments! Each piece is hand-finished and inspected to ensure absolute perfection.