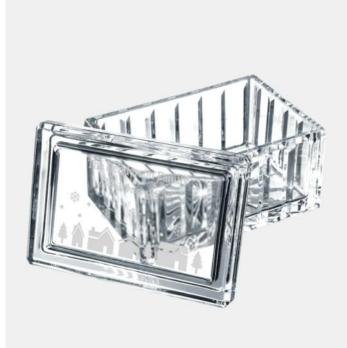

## Pre-Designed Holiday Village Majestic Keepsake Box - Rectangle | Hand Cut

Material: Lead Crystal Personalizaiton Method: Pre-Designed Art

| Size | SKU      | H x W x D        | Wt (IBs) | Price    |
|------|----------|------------------|----------|----------|
| NA   | 110291H1 | 3" x 5" x 3-1/2" | 2.4      | \$109.00 |

## Description

This Pre-Designed Holiday Village Majestic Keepsake Box - Rectangle | Hand Cut is the perfect Christmas holiday gift, years of service, wedding anniversary gift, or as an end of the year party gift for employees. Brighten up anyone's holiday or special occasion with our flawless ornaments! Each piece is hand-finished and inspected to ensure absolute perfection.