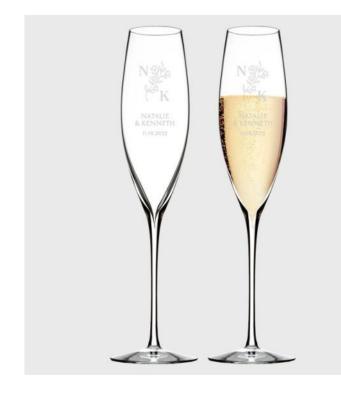

## Pre-Designed Waterford Elegance Champagne Classic Flute Pair, 8.5oz

Material: Lead-Free Crystal Personalizaiton Method: Pre-Designed Art

| Size | SKU      | H x W x D                          | Wt (IBs) | Price    |
|------|----------|------------------------------------|----------|----------|
| Pair | 211165W1 | 10-7/8" x 2-5/8" dia.;<br>Base: 3" | 17.0     | \$130.00 |

## Description

This Pre-Designed Waterford Elegance Champagne Classic Flute Pair is an ideal gift for any love and romantic celebration events or personal gift giving occasions, including Valentine's Day, Birthdays, Engagements, Weddings, and Anniversaries, with our free personalization and high-quality engraving services.