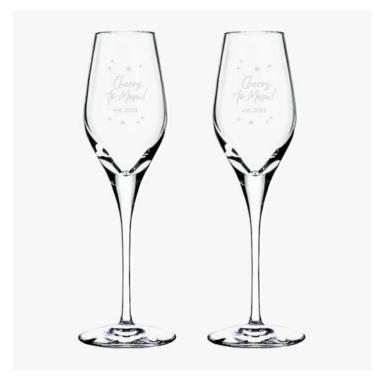

## **Pre-Designed Cheers To Mom Vista Alegre Lybra Flute Pair, 7.6oz**

Material: Lead Crystal

Personalizaiton Method: Pre-Designed Art

| Size   | SKU       | H x W x D                                 | Wt (IBs) | Price    |
|--------|-----------|-------------------------------------------|----------|----------|
| Pair 2 | 270071MD1 | 9-3/4" x 2-1/2" x<br>2-1/2", Base: 3-1/8" | 4.0      | \$200.00 |