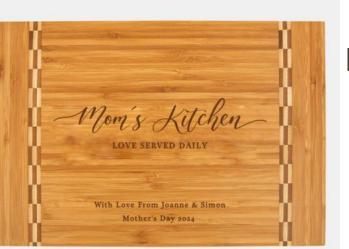

## Pre-Designed Mom's Kitchen Bamboo Cutting Board with Butcher Block Inlay Material: Wood

Personalizaiton Method: Pre-Designed Art

| Size | SKU       | H x W x D                    | Wt (IBs) | Price   |
|------|-----------|------------------------------|----------|---------|
| NA   | 160370MD1 | 10-1/8 " x 15-1/8" x<br>1/2" | 3.1      | \$39.00 |

## Description

This Pre-Designed Mom's Kitchen Bamboo Cutting Board with Butcher Block Inlay is the ideal gift for Mother's Day or any personal gift giving occasions, including Wedding & Anniversary, Valentine's Day, or Birthday, with our free personalization and engraving services.