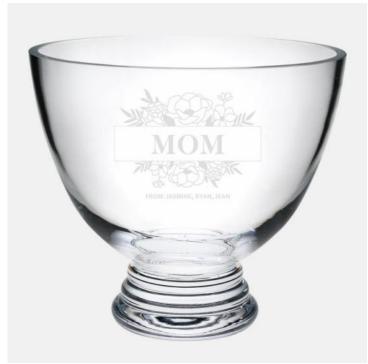

## Pre-Designed Mom Floral Footed Glass Bowl

Material: Molten Glass

Personalizaiton Method: Pre-Designed Art

| Size | SKU       | H x W x D                                      | Wt (IBs) | Price    |
|------|-----------|------------------------------------------------|----------|----------|
| M 18 | 80941MMD1 | 8-1/2" x 9-1/2" x<br>9-1/2", Base: 4-1/4" Dia. | 9.0      | \$139.00 |

## **Description**

This Pre-Designed Mom Floral Footed Glass Bowl is made of high quality glass as bright as crystal and features contemporary shape along the lines of the foot design. This type of vase is often given in honor of excellence, recognition for achievements or simply as an exquisite home/office decoration. Ideal as a service anniversary award or an executive gift for leaders in the organization.