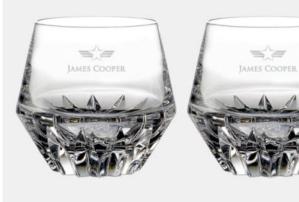

## Waterford Irish Dogs Madra DOF Pair, 8.1oz

Material: Lead Crystal Personalizaiton Method: Sandblast Etch

| Size | SKU    | H x W x D                                     | Wt (IBs) | Price    |
|------|--------|-----------------------------------------------|----------|----------|
| Pair | 211241 | 3-5/8" x 3-3/4" x<br>3-3/4", Base: 2-1/4" dia | 5.0      | \$189.00 |

## Description

This Waterford Irish Dogs Madra DOF Pair, 8.1oz is the ideal gift for corporate promotion, celebration events, or any personal gift giving occasions, including Wedding & Anniversary, Valentine's Day, or Birthday, with our free personalization and engraving services.