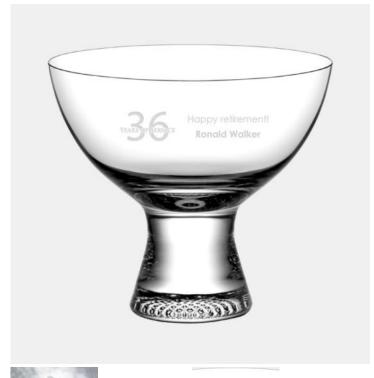

## **Kosta Boda Limelight Bowl on Foot**

Material: Mouth Blown Glass

Personalizaiton Method: Sandblast Etch

| Size | SKU    | H x W x D                                     | Wt (IBs) | Price   |
|------|--------|-----------------------------------------------|----------|---------|
| NA   | 221093 | 4-1/4" x 4-3/4" x<br>4-3/4", Base: 1-7/8" dia | 2.0      | \$45.00 |

## **Description**

This Kosta Boda Limelight Bowl on Foot is an ideal gift for corporate promotion, celebration events, or any personal gift giving occasions, including Wedding & Anniversary, Valentine's Day, or Birthday, with our free personalization and engraving services.