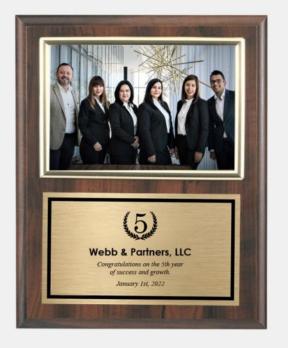

## Vertical Cherry Finish Plaque w/ Slide-in Photo Frame & Gold Plate

Material: Wood

Personalizaiton Method: Laser Engraving

| Size | SKU     | H x W x D                          | Wt (IBs) | Price   |
|------|---------|------------------------------------|----------|---------|
| S    | 160401V | 10" x 8" x 7/8", Frame:<br>4" x 6" | 2.5      | \$49.00 |
| L    | 160402V | 12" x 9" x 7/8", Frame:<br>5" x 7" | 3.0      | \$59.00 |

## **Description**

Recognize excellence or a milestone achievement in your company by giving this Vertical Cherry Finish Slide-in Plaque w/ Frame. Customize this high quality plaque by engraving a name, company logo, or a personal message on a shining gold plate. Insert a printed photo in the gold frame pocket to make it a memorable and timeless gift. It is economical, attractive, and contemporary, and perfect for any employee recognition or achievement occasion.