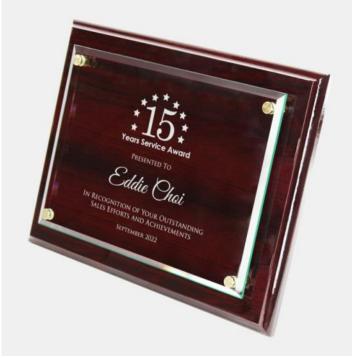

## Floating Glass Plate on Gloss Horiz./Verti. Rosewood Plaque

Material: Jade Glass, Wood

Personalizaiton Method: Laser Engraving

| Size | SKU    | H x W x D                                       | Wt (IBs) | Price    |
|------|--------|-------------------------------------------------|----------|----------|
| S    | 160411 | 8" x 10" x 1-1/4" /<br>Glass: 6" x 8"           | 4.0      | \$79.00  |
| M    | 160412 | 9" x 12" x 1-1/4" /<br>Glass: 7" x 10"          | 8.0      | \$89.00  |
| L    | 160413 | 10-1/2" x 13" x 1-1/4" /<br>Glass: 8-1/2" x 11" | 13.0     | \$109.00 |

## **Description**

Recognize excellence or a milestone achievement in your group or office by giving this Rosewood Piano Finish Plaque. This is the perfect award to recognize leadership, hard work, and utmost dedication throughout the years. Customize this plaque by engraving a name, company logo, or personal message on the glass plate. This plaque can be hung vertically, horizontally, or displayed on a desktop with the pole stand included. Wood Plaque: Rosewood, 3/8" Thick Plate: 3/16" Thick, Jade Glass Engraving Method: Laser