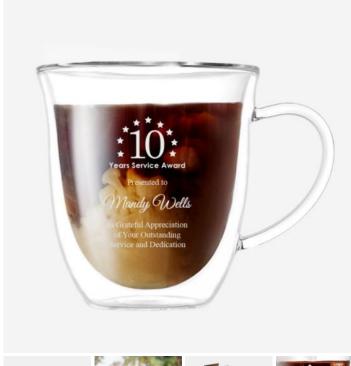

## **JoyJolt Serene Double Wall Insulated Glass, 13.5oz**

Material: Molten Glass

Personalizaiton Method: Sandblast Etch

| Size   | SKU    | H x W x D                | Wt (IBs) | Price   |
|--------|--------|--------------------------|----------|---------|
| Single | 181271 | 4-1/2" x 4-1/4" x 4-1/4" | 3.0      | \$29.00 |
| Pair   | 181272 | 4-1/2" x 4-1/4" x 4-1/4" | 4.0      | \$55.00 |

## **Description**

This Serene Double Wall Insulated Glass, 13.5oz is an ideal gift for corporate promotion, celebration events, or any personal gift giving occasions, including Wedding & Anniversary, Valentine's Day, or Birthday, with our free personalization and engraving services.