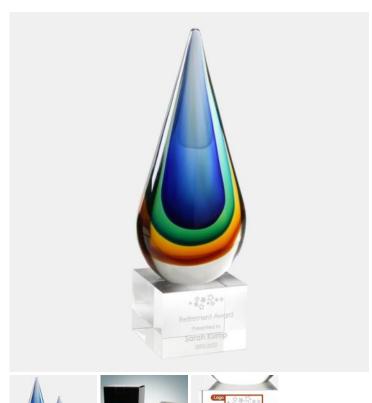

## **Blue/Amber Teardrop Award**

Material: Mouth Blown Glass, Optical Crystal Personalizaiton Method: Sandblast Etch

| Size | SKU    | H x W x D                    | Wt (IBs) | Price    |
|------|--------|------------------------------|----------|----------|
| S    | 170461 | 9" x 2-3/8" x 2-3/8'         | 7.0      | \$139.00 |
| M    | 170462 | 11-1/2" x 3-1/4" x<br>3-1/4" | 7.0      | \$189.00 |
| L    | 170463 | 14" x 3-1/2" x 3-1/4"        | 10.5     | \$249.00 |

## **Description**

The Art Glass Blue/Amber Teardrop Award consists of both blue and amber colors to give a beautiful glow under light. With an optic crystal base, the Blue and Amber Teardrop makes a bold and stylish statement. It is truly a unique award, ideal for any recognition occasion.