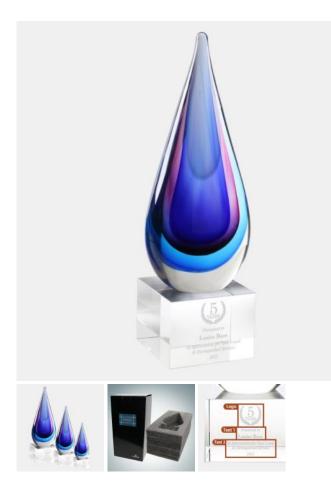

## Blue/Pink Teardrop Award

Material: Mouth Blown Glass, Optical Crystal Personalizaiton Method: Sandblast Etch

| Size | SKU    | H x W x D                    | Wt (IBs) | Price    |
|------|--------|------------------------------|----------|----------|
| S    | 170451 | 9" x 2-3/8" x 2-3/8'         | 4.0      | \$139.00 |
| Μ    | 170452 | 11-1/2" x 3-1/4" x<br>3-1/4" | 7.0      | \$189.00 |
| L    | 170453 | 14" x 3-1/2" x 3-1/4"        | 15.0     | \$249.00 |

## Description

The Art Glass Blue/Pink Teardrop Award consist of both blue and pink colors to give a beautiful glow under light. With an optic crystal base, the Blue and Pink Teardrop makes a bold and stylish statement. It is truly a unique award, ideal for any recognition occasion.