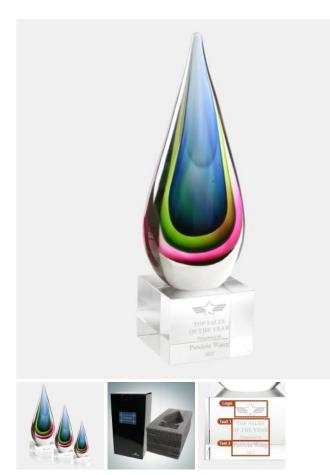

## **Blue/Green Teardrop Award**

Material: Mouth Blown Glass, Optical Crystal Personalizaiton Method: Sandblast Etch

| Size | SKU    | H x W x D                    | Wt (IBs) | Price    |
|------|--------|------------------------------|----------|----------|
| S    | 170441 | 9" x 2-3/8" x 2-3/8'         | 4.0      | \$139.00 |
| Μ    | 170442 | 11-1/2" x 3-1/4" x<br>3-1/4" | 8.5      | \$189.00 |
| L    | 170443 | 14" x 3-1/2" x 3-1/4"        | 11.5     | \$249.00 |

## Description

The Art Glass Blue/Green Teardrop Award consists of both blue and green colors to give a beautiful glow under light. With an optic crystal base, the Blue and Green Teardrop makes a bold and stylish statement. It is truly a unique award, ideal for any recognition occasion.