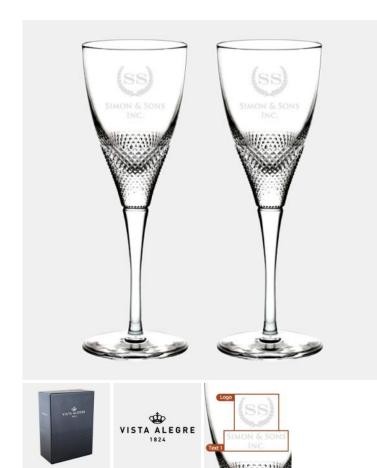

## **Vista Alegre Splendour Red Wine Goblet Pair, 7.1oz**

Material: Lead Crystal

Personalizaiton Method: Sandblast Etch

| Size | SKU    | H x W x D                       | Wt (IBs) | Price    |
|------|--------|---------------------------------|----------|----------|
| Pair | 270102 | 8-5/8" x 3"dia; Base:<br>2-6/8" | 3.0      | \$210.00 |

## **Description**

This Vista Alegre Splendour Red Wine Goblet Pair, 7.1oz is an ideal gift for corporate promotion, celebration events, or any personal gift giving occasions, including Wedding & Anniversary, Valentine's Day, or Birthday, with our free personalization and engraving services.