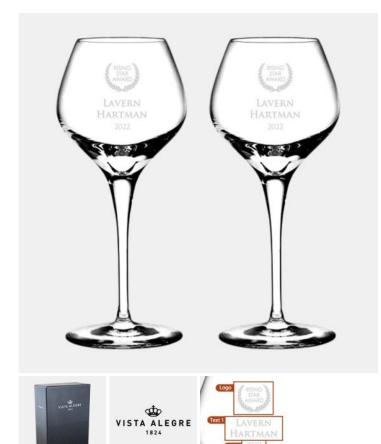

## Vista Alegre Lybra White Wine Goblet Pair, 10.8oz

Material: Lead Crystal

Personalizaiton Method: Sandblast Etch

| Size | SKU    | H x W x D                           | Wt (IBs) | Price    |
|------|--------|-------------------------------------|----------|----------|
| Pair | 270073 | 8-3/8" x 3-3/8"dia;<br>Base: 3-1/4" | 4.0      | \$190.00 |

## **Description**

This Vista Alegre Lybra White Wine Goblet Pair, 10.8oz is an ideal gift for corporate promotion, celebration events, or any personal gift giving occasions, including Wedding & Anniversary, Valentine's Day, or Birthday, with our free personalization and engraving services.