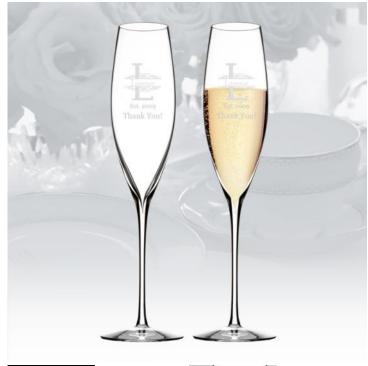

## Waterford Elegance Champagne Classic Flute Pair, 8.5oz

Material: Lead-Free Crystal

Personalizaiton Method: Sandblast Etch

| Size | SKU    | H x W x D                     | Wt (IBs) | Price    |
|------|--------|-------------------------------|----------|----------|
| Pair | 211165 | 10-7/8" x 2-5/8" ;Base:<br>3" | 17.0     | \$130.00 |

## **Description**

This pair of Waterford Elegance Champagne Classic Flutes, 8.5oz is an ideal gift for corporate promotion or celebration event or any personal gift-giving occasions, Father's Day or Birthday with our free engraving and personalization services.