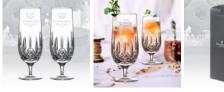

## Waterford Lismore Nouveau Hurricane 13oz

Material: Lead-Free Crystal

Personalizaiton Method: Sandblast Etch

| Size   | SKU    | H x W x D            | Wt (IBs) | Price                      |
|--------|--------|----------------------|----------|----------------------------|
| Single | 211141 | 8" x 2-1/2" x 2-7/8" | 3.0      | \$105.00<br><b>\$89.25</b> |
| Pair   | 211142 | 8" x 2-1/2" x 2-7/8" | 5.0      | \$220.00<br>\$187.00       |

## **Description**

Waterford Lismore Nouveau Hurricane Glass is an ideal gift for corporate promotion or celebration event or any personal gift giving occasions, Wedding & Anniversary, Valentine's Day, or Birthday with our Free engraving service for personalization.