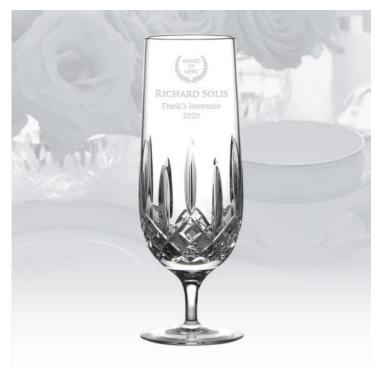

## Waterford Lismore Nouveau Hurricane 13oz

Material: Lead-Free Crystal

Personalizaiton Method: Sandblast Etch

| Size   | SKU    | H x W x D            | Wt (IBs) | Price                      |
|--------|--------|----------------------|----------|----------------------------|
| Single | 211141 | 8" x 2-1/2" x 2-7/8" | 3.0      | \$105.00<br><b>\$89.25</b> |
| Pair   | 211142 | 8" x 2-1/2" x 2-7/8" | 5.0      | \$220.00<br>\$187.00       |

## **Description**

Waterford Lismore Nouveau Hurricane Glass is an ideal gift for corporate promotion or celebration event or any personal gift giving occasions, Wedding & Anniversary, Valentine's Day, or Birthday with our Free engraving service for personalization.