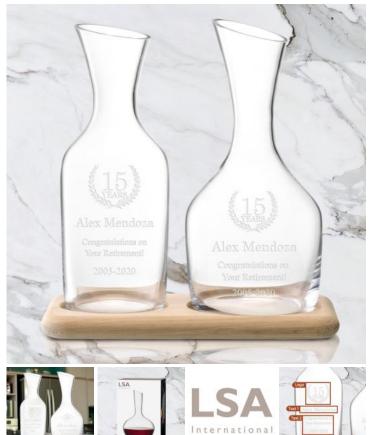

## LSA WINE Water & Wine Carafe Set with Oak Base 3pc Set, 1.2L/1.4L

Material: Mouth Blown Glass

Personalizaiton Method: Sandblast Etch

| Size | SKU    | H x W x D                                                           | Wt (IBs) | Price    |
|------|--------|---------------------------------------------------------------------|----------|----------|
| Set  | 260150 | wine-carafe: 11" x<br>4-1/2" x 4-1/2" water-carafe:<br>11" x 3-1/2" | 17.0     | \$160.00 |

## **Description**

This LSA WINE Water & Wine Carafe Set with Oak Base 1.2L/1.4L, 3pc Set is the perfect gift for corporate celebration recognition events or any personal gift giving occasions including Weddings, Anniversaries, and Birthdays.