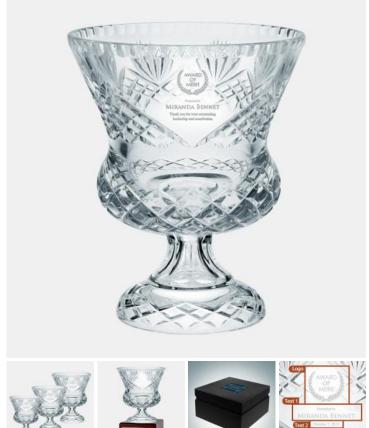

## **Description**

This Majestic Bradford Trophy Cup is made of 24% Lead Crystal and features an elegant diamond cut pattern along the body and the base. This type of award is often given in honor of excellence, recognition for achievements or simply as an exquisite home/office decoration. Ideal as a service anniversary award or for leaders in the organization. \*Made in Poland. \*Proposition 65 WARNING: This Product contains Lead and/or Cadmium, chemicals known to the State of California to cause birth defects or other reproductive harm.