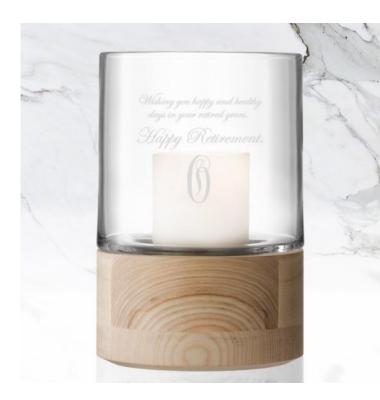

## Monogrammed LSA LOTTA Lantern Candle Holder with Ash Base

Material: Mouth Blown Glass, Wood Personalizaiton Method: Monogram Lettering

| Size | SKU     | H x W x D                                                           | Wt (IBs) | Price    |
|------|---------|---------------------------------------------------------------------|----------|----------|
| NA   | 260072M | Lantern: 7-1/4" x 5-7/8"<br>x 5-7/8"; Ash Base: 3-1/3"<br>x 6" x 6" | 8.0      | \$150.00 |

## Description

This LSA LOTTA Monogrammed Lantern with Ash Base is the perfect gift for corporate celebration recognition events or any personal gift giving occasions including Weddings, Anniversaries, and Birthdays. Engrave initials, a sweet message, or a memorable date, using our free personalization services!