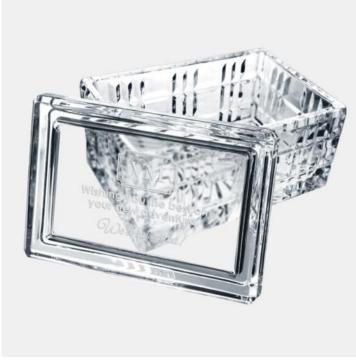

## Monogrammed Majestic Crystal Box - Rectangle | Hand Cut

Material: Lead Crystal

Personalizaiton Method: Monogram Lettering

| Size | SKU     | H x W x D        | Wt (IBs) | Price    |
|------|---------|------------------|----------|----------|
| NA   | 110290M | 3" x 5" x 3-1/2" | 2.4      | \$109.00 |

## **Description**

This Monogrammed Majestic Crystal Box is made of 24% Lead Crystal and features a lid with deep cuts. Choose from a selection of monogram lettering styles and transform their initials into something special with our free personalization services! Great gift to give on mother's day, birthdays, graduations, anniversaries, or valentine's day.