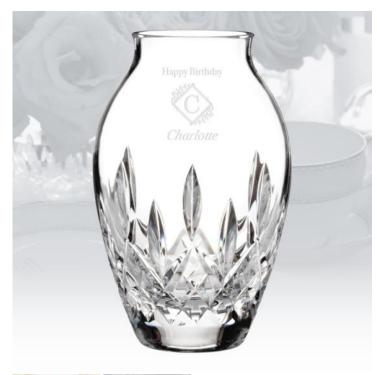

## Monogrammed Waterford Giftology Lismore Candy Bud Vase

Material: Lead Crystal Personalizaiton Method: Monogram Lettering

| Size | SKU     | H x W x D                                  | Wt (IBs) | Price    |
|------|---------|--------------------------------------------|----------|----------|
| NA   | 210370M | 5" x 3-1/2" x 3-1/2",<br>Base: 1-7/8" Dia. | 4.0      | \$135.00 |

## Description

The elegant shape of this Waterford Giftology Lismore Candy Bud Vase is further complemented by a striking diamond and wedge cut pattern. Engrave your initials, a sweet message, or a memorable date, using our free personalization service. The Monogrammed Waterford Bud Vase is perfect for birthdays, anniversaries, Mother's Day or any other celebratory event.