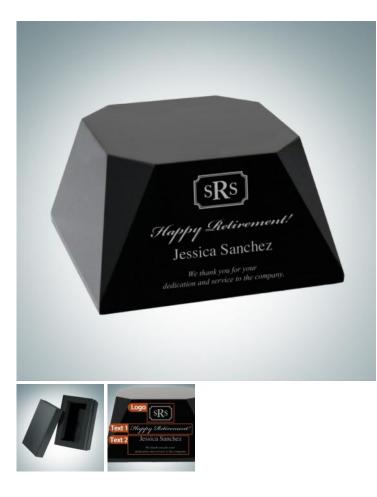

## **Crystal Base - Black Beveled Slant**

Material: Optical Crystal Personalizaiton Method: Sandblast Etch

| Size | SKU  | H x W x D                              | Wt (IBs) | Price   |
|------|------|----------------------------------------|----------|---------|
| S    | CB55 | 2" x 3-1/2" x 3-1/2",<br>Top 2-3/4"Sq. | 2.5      | \$49.00 |
| L    | CB56 | 2" x 4-1/2" x 4-1/2",<br>Top 3-3/4"Sq. | 3.9      | \$75.00 |

## Description

This is an Optional Optical Black Crystal Base designed to display Towers or Globes to make the whole awards higher perceived value and also accommodate additional engraving. \*Price includes UV Bonding the top award with the base and a Gift Box for the attached award set. \*Blank (No Personalization) are Not available to order without the top piece. \*White Cardboard Box for the base itself; Gift Box is included only when the top piece is ordered along with this base.