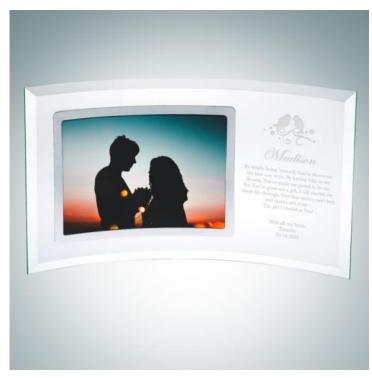

## **Pre-Designed Love Birds Jade Curved Horizontal Silver Photo Frame**

Material: Jade Glass

Personalizaiton Method: Pre-Designed Art

| Size | SKU     | H x W x D                                  | Wt (IBs) | Price   |
|------|---------|--------------------------------------------|----------|---------|
| S    | 120431V | 5-1/2" x 12" x 3/16",<br>photo 3-1/2" x 5" | 4.0      | \$39.00 |
| M    | 120432V | 6-1/2" x 12-3/4" x<br>3/16", photo 4" x 6" | 5.0      | \$49.00 |
| L    | 120433V | 7-1/2" x 13-1/2" x<br>3/16", photo 5" x 7" | 6.0      | \$59.00 |

## **Description**

This Curved Horizontal Silver Photo Frame is made from Jade Glass. Display your favorite photo and transform our predesigned love bird photo frame into the perfect Valentine's Day Gift.