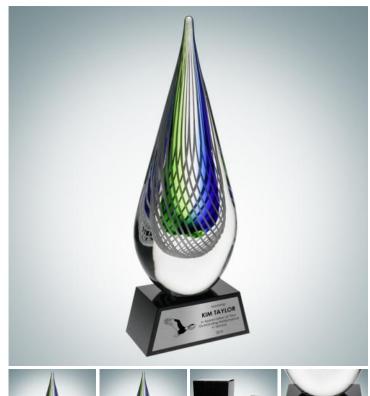

## **Art Glass Ocean Green Narrow Teardrop Award with Black Crystal Base**

Material: Mouth Blown Glass, Optical Crystal Personalizaiton Method: Sandblast Etch

| Size | SKU      | H x W x D                               | Wt (IBs) | Price    |
|------|----------|-----------------------------------------|----------|----------|
| NA   | 170372-G | w/Gold Plate 13" x<br>4-1/4" x 2-1/2"   | 7.5      | \$169.00 |
| NA   | 170372-S | w/Silver Plate 13" x<br>4-1/4" x 2-1/2" | 7.5      | \$169.00 |
| NA   | 170372   | Sandblasted 13" x 4-1/4" x 2-1/2"       | 7.5      | \$159.00 |

## **Description**

Th Art Glass Ocean Green Narrow Teardrop Award with Black Base consist of both green and blue to give a beautiful glow under light. With a Black Crystal Base, the Ocean Green Narrow Teardrop makes a bold and stylish statement. It is Truly a Unique Award, Ideal for Any Recognition Occasion.