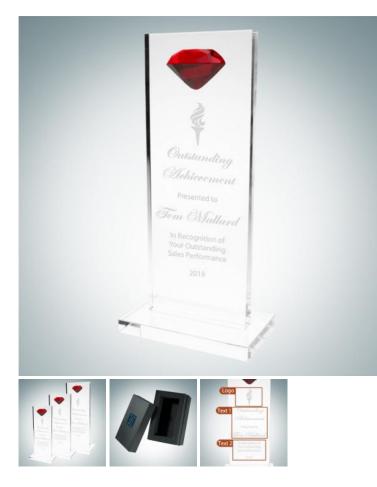

## **Tower Award with Red Diamond Accent**

Material: Optical Crystal Personalizaiton Method: Sandblast Etch

| Size | SKU    | H x W x D                | Wt (IBs) | Price   |
|------|--------|--------------------------|----------|---------|
| S    | 102801 | 8-1/2" x 4" x 2-1/4"     | 3.0      | \$79.00 |
| Μ    | 102802 | 9-1/2" x 4-1/2" x 2-1/2" | 4.0      | \$89.00 |
| L    | 102803 | 10-1/2" x 5" x 2-3/4"    | 5.0      | \$99.00 |

## Description

Recognize excellence or a milestone achievement in your group or office by giving this Tower Award with Red Diamond Accent. Customize the plaque by engraving a name, company logo, or personal message.