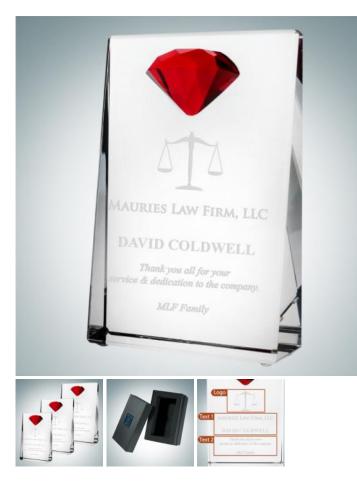

## Vertical Rectangle Plaque with Red Diamond Accent

Material: Optical Crystal Personalizaiton Method: Sandblast Etch

| Size | SKU    | H x W x D            | Wt (IBs) | Price    |
|------|--------|----------------------|----------|----------|
| S    | 102771 | 5" x 3-1/4" x 1-1/8" | 2.0      | \$79.00  |
| Μ    | 102772 | 6" x 4" x 1-3/8"     | 2.9      | \$89.00  |
| L    | 102773 | 7" x 5" x 1-1/2"     | 4.4      | \$109.00 |

## Description

This Vertical Rectangle Plaque with a Red Diamond Accent features a sleek and polished wedge surface offering many options for personalization. It is given in recognition for outstanding performance and hard work.