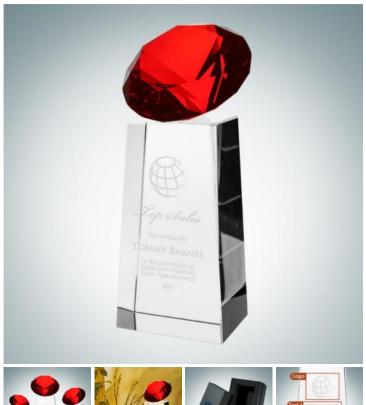

## **Red Diamond Tower Award**

Material: Optical Crystal

Personalizaiton Method: Sandblast Etch

| Size | SKU    | H x W x D            | Wt (IBs) | Price    |
|------|--------|----------------------|----------|----------|
| S    | 102681 | 4-5/8" x 2-3/4" x 2" | 2.6      | \$89.00  |
| M    | 102682 | 5-7/8" x 2-3/4" x 2" | 3.0      | \$109.00 |
| L    | 102683 | 7-1/4" x 3" x 2-1/8" | 4.1      | \$129.00 |

## **Description**

The Red Diamond Tower Award features a multi-faceted crystal diamond that rests on top a Crystal pedestal base that offers ample room for personalization. It is the perfect award for a sales achievement or service retirement appreciation award.