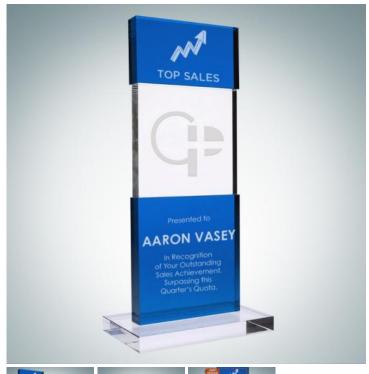

## **Blue Tiered Post Award**

Material: Optical Crystal

Personalizaiton Method: Sandblast Etch

| Size | SKU    | H x W x D                | Wt (IBs) | Price    |
|------|--------|--------------------------|----------|----------|
| S    | 102651 | 8-1/2" x 4" x 2-1/8"     | 3.0      | \$89.00  |
| M    | 102652 | 9-1/2" x 4-1/2" x 2-3/4" | 4.0      | \$99.00  |
| L    | 102653 | 10-1/2" x 5" x 2-3/4"    | 5.0      | \$109.00 |

## **Description**

Recognize excellence or a milestone achievement in your group or office by giving this Blue Tiered Post Award. \* The engraving shown on the multiple locations incurs additional location engraving charge (per piece): \$10.00(G) per location.