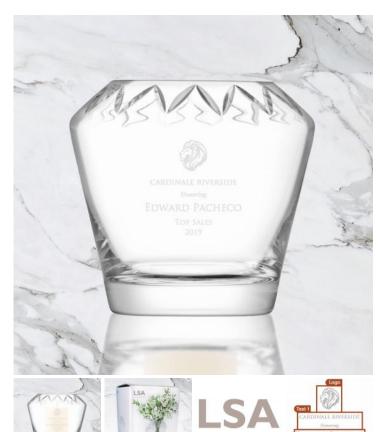

## LSA FRIEZE Vase / Lantern Votive Candle Holder

Material: Mouth Blown Glass

Personalizaiton Method: Sandblast Etch

| Size | SKU    | H x W x D                                      | Wt (IBs) | Price                      |
|------|--------|------------------------------------------------|----------|----------------------------|
| NA   | 260110 | 6-1/2" x 7-1/4" x<br>7-1/4"; Base: 4-1/2" Dia. | 8.0      | \$109.00<br><b>\$92.65</b> |

## **Description**

This LSA FRIEZE Vase/Lantern Votive Candle Holder is the perfect gift for corporate celebration recognition events or any personal gift giving occasions including Weddings, Anniversaries, and Birthdays.