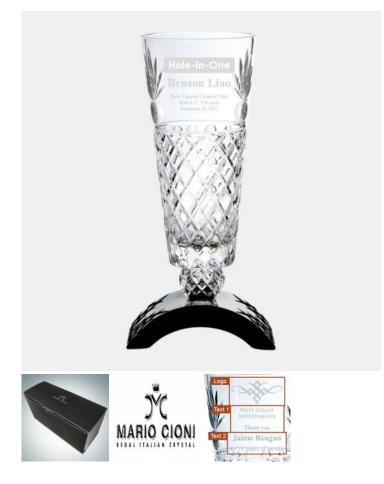

## Ischia Vase with Black Crystal Base | Handcut, Made in Italy

Material: Lead Crystal Personalizaiton Method: Sandblast Etch

| Size | SKU    | H x W x D                           | Wt (IBs) | Price    |
|------|--------|-------------------------------------|----------|----------|
| NA   | 110610 | 16" x 6" x 6"; Base:<br>7-1/2" x 4" | 14.5     | \$780.00 |

## Description

This Ischia Vase with Black Crystal Base is mouth-blown and hand-cut by the Mario Cioni Italian crystal artists with ultimate elegance and excellence. This type of award is often given in recognition for achievements, or simply as an exquisite office decoration. \*Made in Italy. \*Proposition 65 WARNING: This Product contains Lead and/or Cadmium, chemicals known to the State of California to cause birth defects or other reproductive harm.