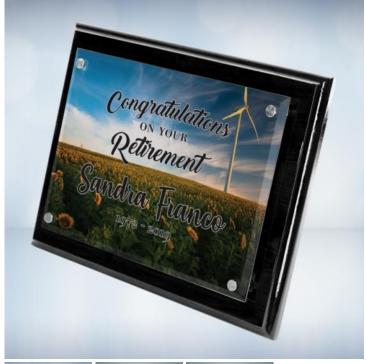

## Color Photo Imprinted Floating Acrylic Plate on Gloss Horiz./Verti. Blackwood

Magiule Acrylic, Wood

Personalizaiton Method: Color Photo Imprint

| Size | SKU     | H x W x D                                         | Wt (IBs) | Price   |
|------|---------|---------------------------------------------------|----------|---------|
| S    | 160291D | 8" x 10" x 1-1/4" /<br>Acrylic: 6" x 8"           | 4.0      | \$79.00 |
| M    | 160292D | 9" x 12" x 1-1/4" /<br>Acrylic: 7" x 10"          | 8.0      | \$89.00 |
| L    | 160293D | 10-1/2" x 13" x 1-1/4" /<br>Acrylic: 8-1/2" x 11" | 13.0     | \$99.00 |

## **Description**

Recognize excellence or a milestone achievement in your group or office by giving this Color Photo Imprinted Blackwood Piano Finish Plaque. Perfect award to recognize leadership, hard work, and utmost dedication throughout the years. Customize this plaque with a photo, name, company logo, or personal message on the acrylic glass. This plaque can be hung vertically, horizontally, or displayed on a desktop with the pole stand included. Personalize this award using our free color imprinting service. Wood Wall Plaque: Black, 3/8" Thick Plate: 3/16" Thick, Clear Acrylic Engraving Method: Color Photo Imprinting